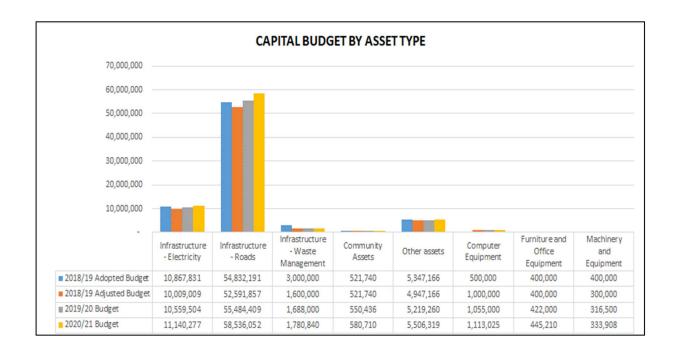

However, cognizance should be taken that the contracted services is outside the norm that ranges between 2% and 5% since it is 13% after adjustment.
- Other expenditure the budget has been adjusted downwards by R925 thousand based on the mid year performance.

#### Capital expenditure

• The total capital expenditure budget has been adjusted downwards from R75, 869 million to R71, 370 million and the adjustment was informed by a reduction in some of internally funded projects.

The capital projects are classified as according to their asset type and the proportion thereof for 2018/19 financial year is as follows:

- Community assets (1%)
- Infrastructure assets Electricity (14%)
- Infrastructure assets Road transport (74%)
- Infrastructure assets Waste management (2%)
- Other assets (9%)



Table B2: Adjustment Budget – Standard Classification

| Standard Description                    |                |          |        | Bud        | get Year 20 | 18/19      |                  |                  |                | Budget<br>Year +1<br>2019/20 | Budget<br>Year +2<br>2020/21 |
|-----------------------------------------|----------------|----------|--------|------------|-------------|------------|------------------|------------------|----------------|------------------------------|------------------------------|
|                                         | Original       | Prior    | Accum. | Multi-year | Unfore.     | Nat. or    | Other            | Total            | Adjusted       | Adjusted                     | Adjusted                     |
| TECHNOLOGY