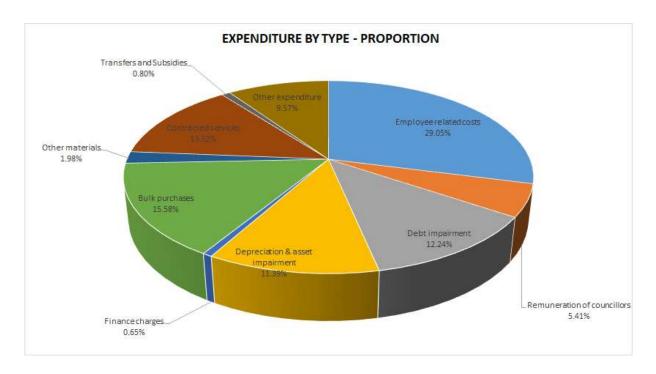

rants since the transfers recognized alone contribute 60% to the budgeted revenue while 78% of the capital budget is funded from grants.



The impact of revenue budget adjustment on revenue sources is as follows:-

Revenue sources not affected by budget adjustments:

Transfers recognized operational;

Revenue sources adjusted upwards:

Licenses and permits (1%);

Revenue sources adjusted downwards:

- Property rates (6.35%);
- Service charges refuse (1.56%);
- Interest on outstanding debtors (1.29%).
- Fines (13.50%)
- Other revenue (0.30%).
- Rental of facilities and equipment (0.19%);
- Interest on external investment (0.54%);

#### **Expenditure**

Employee related cost, other/general expenditure and bulk purchases are the major components or expenditure types under operating budget.



The impact of operating expenditure budget adjustment on expenditure types is as follows:-

Expenditure items not affected by adjustment budget:

• Depreciation and asset impairment; and

Expenditure items adjusted upwards:

- Finance charges (0.65%)
- Contracted services (13.32%)
- Debt impairment (11.39%)

#### Expenditure items adjusted downwards:

- Other materials (1.98%); and
- Employee related cost (29.05%);
- Remuneration of Councilors (5.41%)
- Other expenditure (9.57%);
- Bulk purchase (15.58%) and
- Transfers and subsidies (0.80%)

Table B5: Adjustment Capital Budget – vote and funding

| Description                            |                    |                   |                 | Budg               | get Year 20         | 18/19                 |                   |