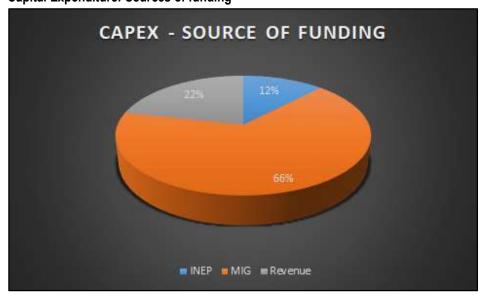

| 85,124                       | 84,647                       |

Unlike the multi-year capital appropriations, single-year appropriations relate to expenditure that will be incurred in the specific budget year such as office furniture, ICT equipment, other equipment, vehicles, etc. The budget appropriations for two outer years are indicative allocations based on departmental needs and will be reviewed on an annual basis to assess the relevance of the expenditure in relation to the strategic objectives and service delivery imperatives of the municipality. For the purpose of funding assessment of the MTREF, these appropriations have been included but no commitments will be incurred against single-year appropriations for the two outer years.

Capital Expenditure: Sources of funding



The above graph reflects how the capital expenditure budget will be funded after the adjustment budget. The sources of funding for capital budget are as follows:

- Municipal Infrastructure Grant R47, 248 million (66%)
- Integrated National Electrification Programme Grant R8, 705 million (12%)
- Internally Generated Revenue R15, 417 million (22%)

Table B6: Adjustment Budget - Financial Position

| Inventory 3,4  Total current assets 120,8  Non current assets  Long-term receivables Investments Investment property 53,7 Investment in Associate Property, plant and equipment 1,016,6 Agricultural Biological Intangible 2 Other non-current assets 12,8  Total non current assets 1,083,4  TOTAL ASSETS 1,204,3  LIABILITIES  Current liabilities