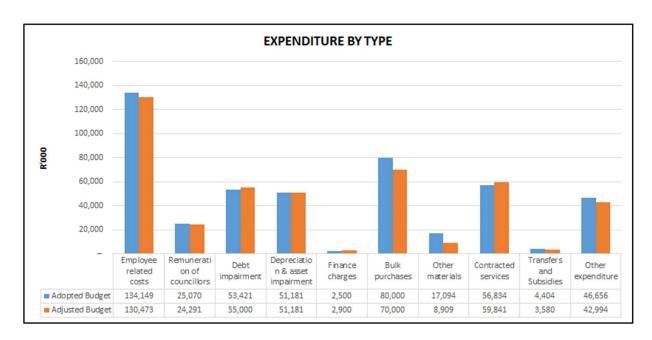

_                  | _                   | _                     | 1,501             | 1,501             | 70,807             | 74,254                       | 85,422                       |
| Share of surplus/ (deficit) of associate          | -                  | _                 | 1-1             | _                  | _                   | _                     | -                 | -                 | -                  |                              | -                            |
| Surplus/ (Deficit) for the year                   | 69,306             | _                 | _               | _                  | _                   | _                     | 1,501             | 1,501             | 70,807             | 74,254                       | 85,422                       |





The above graphs present comparison of original and adjusted budget for revenue (by source) and expenditure (by type).

#### Revenue

Revenue to be generated from property rates, service charges, fines and transfers and grants form a significant percentage of the revenue basket of the municipality. These revenue sources comprise 97% of the total revenue mix. From the below diagram, one would notice that the municipality is reliant on grants since the transfers recognized alone contribute 60% to the budgeted revenue while 78% of the capital budget is funded from grants.



The impact of revenue budget adjustment on revenue sources is as follows:-

Revenue sources not affected by budget adjustments:

Transfers recognized operational;

Revenue sources adjusted upwards:

Licenses and permits