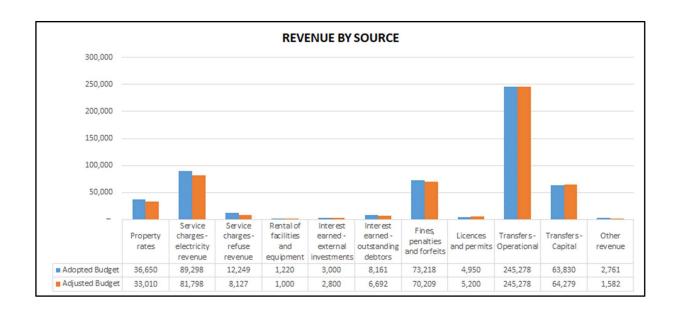

| _                  | _                   | _                     | 1,501             | 1,501             | 70,807             | 74,254                       | 85,422                       |
| Share of surplus/ (deficit) of associate          | -                  | _                 | 1-1             | _                  | _                   | _                     | -                 | -                 | -                  |                              | -                            |
| Surplus/ (Deficit) for the year                   | 69,306             | _                 | _               | _                  | _                   | _                     | 1,501             | 1,501             | 70,807             | 74,254                       | 85,422                       |





The above graphs present comparison of original and adjusted budget for revenue (by source) and expenditure (by type).

#### Revenue

Revenue to be generated from property rates, service charges, fines and transfers and grants form a significant percentage of the revenue basket of the municipality. These revenue sources comprise 97% of the total revenue mix. From the below diagram, one would notice that the municipality is reliant on grants since the transfers recognized alone contribute 60% to the budgeted revenue while 78% of the capital budget is funded from grants.



The impact of revenue budget adjustment on revenue sources is as follows:-

Revenue sources not affected by budget adjustments:

Transfers recognized operational;

Revenue sources adjusted upwards:

Licenses and permi