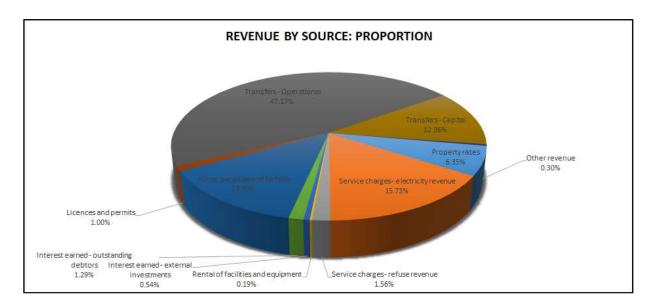

| _               | _                  | _                   | _                     | 1,501             | 1,501             | 70,807             | 74,254                       | 85,422                       |





The above graphs present comparison of original and adjusted budget for revenue (by source) and expenditure (by type).

#### Revenue

Revenue to be generated from property rates, service charges, fines and transfers and grants form a significant percentage of the revenue basket of the municipality. These revenue sources comprise 97% of the total revenue mix. From the below diagram, one would notice that the municipality is reliant on grants since the transfers recognized alone contribute 60% to the budgeted revenue while 78% of the capital budget is funded from grants.



The impact of revenue budget adjustment on revenue sources is as follows:-

Revenue sources not affected by budget adjustments:

Transfers recognized operational;

Revenue sources adjusted upwards:

Licenses and permits (1%);

Revenue sources adjusted downwards:

- Property rates (6.35%);
- Service charges refuse (1.56%);
- Interest on outstanding debtors (1.29%).
- Fines (13.50%)
- Other revenue (0.30%).
- Rental of facilities and equipment (0.19%);
- Interest on external investment (0.54%);

#### **Expenditure**

Employee related cost, other/general expenditure and bulk purchases are the major components or expenditure types under operating budget.



The impact of operating expenditure budget adjustment on expenditure types is as follows:-

Expenditure items not affected by adjustment